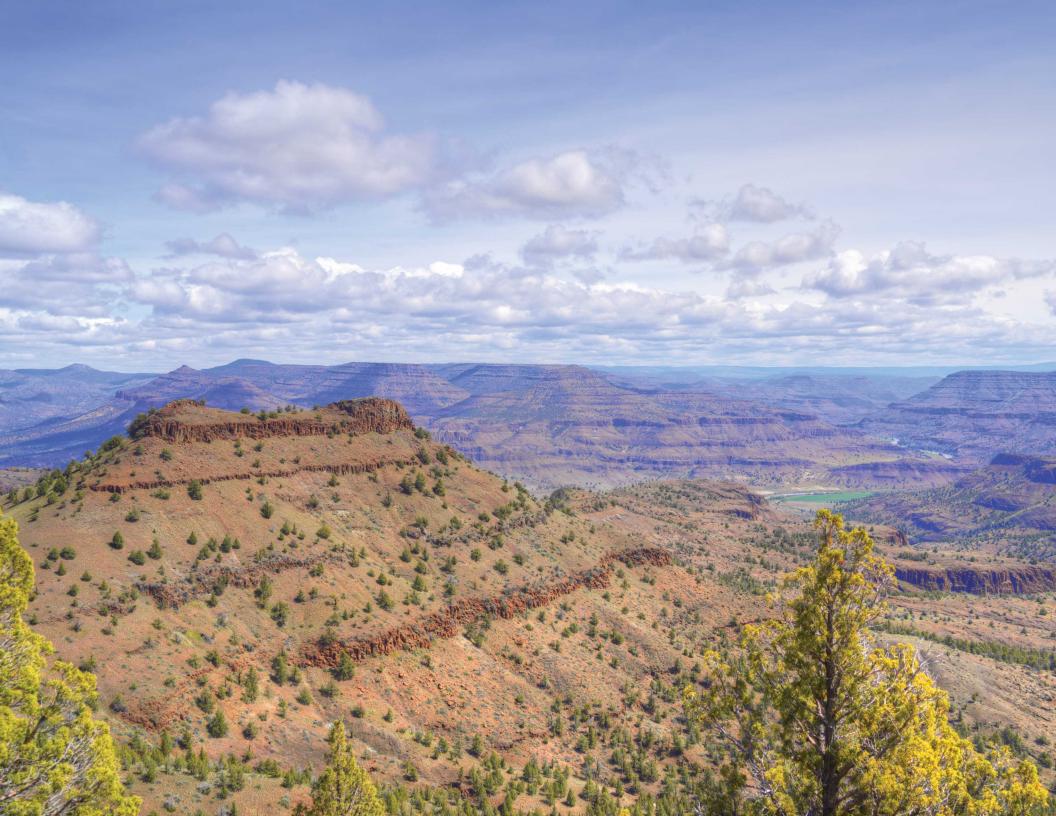

# 2023 Calendar

Photographs of Oregon taken in 2022 by Randal O'Toole Best wishes for the New Year from Randal & Vickie

Above: A buttermilk sunset near Gold Beach. Front cover. Horse Mountain in Wheeler County, Oregon.