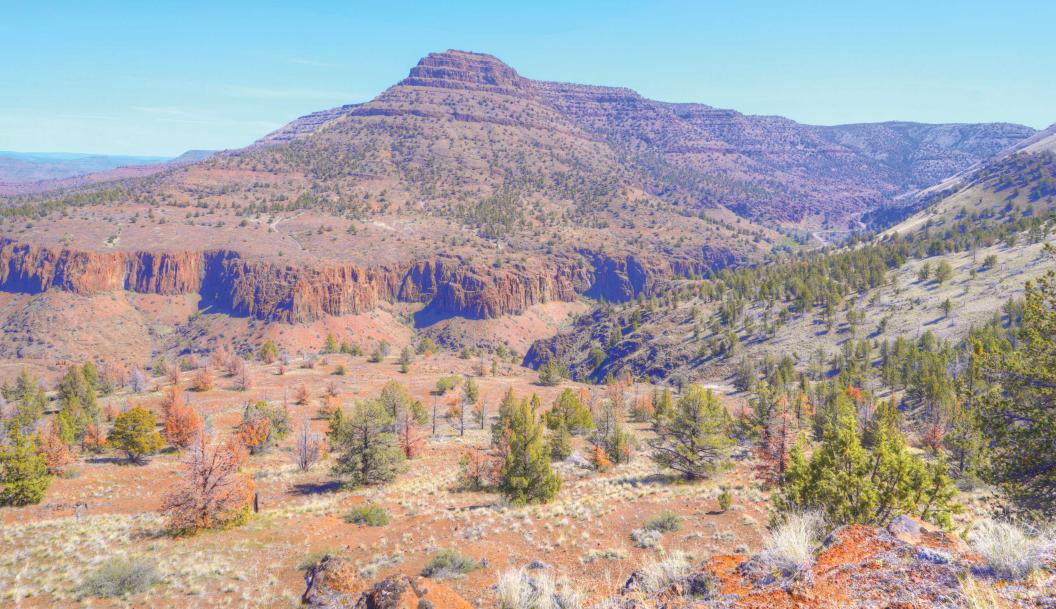

# 2023 Calendar

Photographs of Oregon taken in 2022 by Randal O'Toole Best wishes for the New Year from Randal & Vickie

Above: A buttermilk sunset near Gold Beach. Front cover. Horse Mountain in Wheeler County, Oregon.